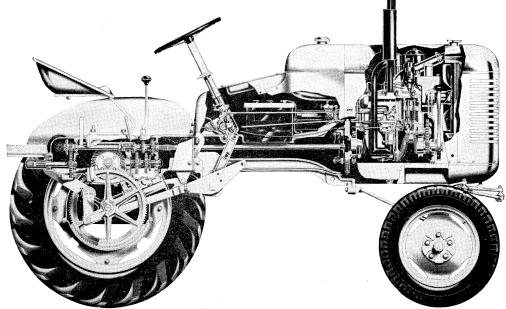

## PONY

(Other models begin on page MH-40) IDENTIFICATION

Tractor serial number is located on plate on right side of front frame, above front axle.

Engine serial number is located on left side of cylinder block.

### Massey-Harris "Pony"